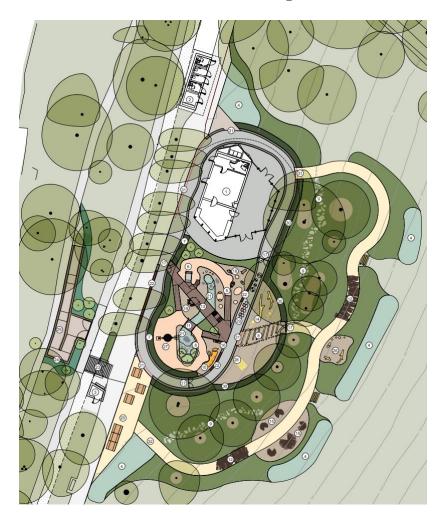

ural History Gallery to include new roof coverings, louvres to eastern windows; enlargement of western plant enclosure; plant enclosure on east side of gallery; ductwork penetrations, guardrail's to east elevation, new fencing and gates and internal works to the Natural History Gallery of reorganisation of display cases, including removal (including balustrade cases); refurbishment of historic and contemporary display cases; internal repair and refurbishment works at Horniman Museum and Gardens, 100 London Road SE23.





#### Three intervention areas including:

- The Nature Explorers Adventure Zone
- The Sustainable Gardening Zone
- The Natural History Gallery and the Nature Explorers Action Zone



## **Nature Explorers Adventure Zone**









### **Nature Explorers Adventure Zone**





## **Nature Explorers Adventure Zone**





#### **Sustainable Gardening Zone**









#### **Sustainable Gardening Zone**



### **Sustainable Gardening Zone**





#### **Natural History Gallery & Nature Explorers Action Zone**







# Natural History Gallery & Nature Explorers Action Zone



PROPOSED FIRST FLOOR PLAN





#### **Key Planning Considerations**

- Principle of Development
- Urban Design and Impact on Heritage Assets
- Impact on Adjoining Properties
- Transport
- Sustainable Development
- Natural Environment



# **End of presentation**