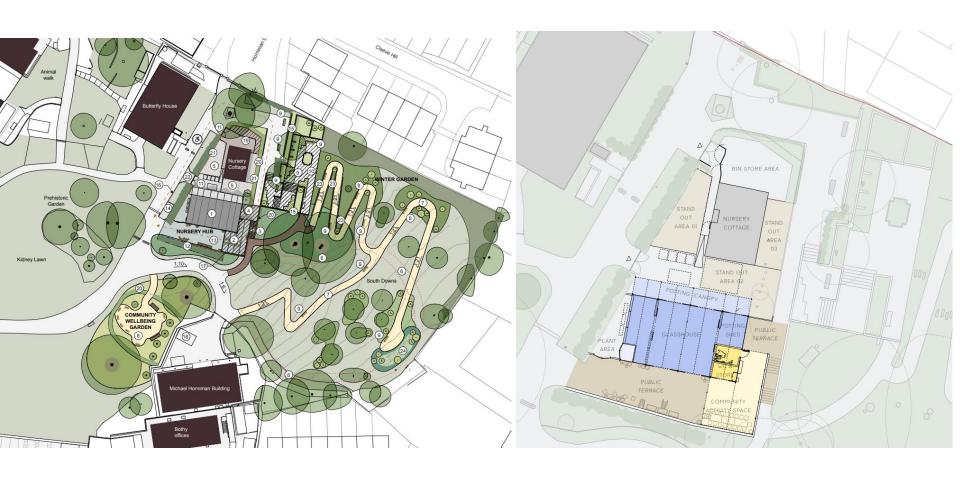

osure on east side of gallery; ductwork penetrations, guardrail's to east elevation, new fencing and gates and internal works to the Natural History Gallery of reorganisation of display cases, including removal (including balustrade cases); refurbishment of historic and contemporary display cases; internal repair and refurbishment works at Horniman Museum and Gardens, 100 London Road SE23.





#### Three intervention areas including:

- The Nature Explorers Adventure Zone
- The Sustainable Gardening Zone
- The Natural History Gallery and the Nature Explorers Action Zone



## **Nature Explorers Adventure Zone**









### **Nature Explorers Adventure Zone**





## **Nature Explorers Adventure Zone**





#### **Sustainable Gardening Zone**









#### **Sustainable Gardening Zone**



### **Sustainable Gardening Zone**





#### **Natural History Gallery & Nature Explorers Action Zone**







# Natural History Gallery & Nature Explorers Action Zone



PROPOSED FIRST FLOOR PLAN





#### **Key Planning Considerations**

- Principle of Development
- Urban Design and Impact on Heritage Assets
- Impact on Adjoining Properties
- Transport
- Sustainable Development
- Natural Environment



# **End of presentation**