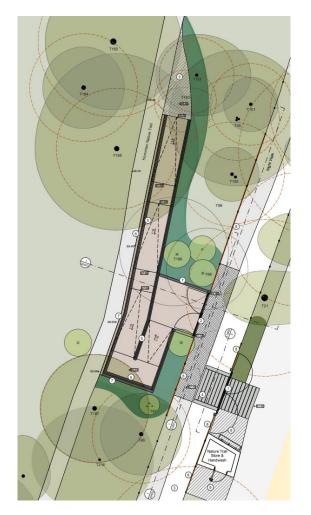

al History Gallery to include new roof coverings, louvres to eastern windows; enlargement of western plant enclosure; plant enclosure on east side of gallery; ductwork penetrations, guardrail's to east elevation, new fencing and gates and internal works to the Natural History Gallery of reorganisation of display cases, including removal (including balustrade cases); refurbishment of historic and contemporary display cases; internal repair and refurbishment works at Horniman Museum and Gardens, 100 London Road SE23.





#### Three intervention areas including:

- The Nature Explorers Adventure Zone
- The Sustainable Gardening Zone
- The Natural History Gallery and the Nature Explorers Action Zone



## **Nature Explorers Adventure Zone**









### **Nature Explorers Adventure Zone**





## **Nature Explorers Adventure Zone**





#### **Sustainable Gardening Zone**









#### **Sustainable Gardening Zone**



### **Sustainable Gardening Zone**





#### **Natural History Gallery & Nature Explorers Action Zone**







# Natural History Gallery & Nature Explorers Action Zone



PROPOSED FIRST FLOOR PLAN





#### **Key Planning Considerations**

- Principle of Development
- Urban Design and Impact on Heritage Assets
- Impact on Adjoining Properties
- Transport
- Sustainable Development
- Natural Environment



# **End of presentation**