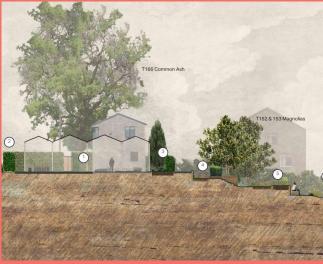

ment of western plant enclosure; plant enclosure on east side of gallery; ductwork penetrations, guardrail's to east elevation, new fencing and gates and internal works to the Natural History Gallery of reorganisation of display cases, including removal (including balustrade cases); refurbishment of historic and contemporary display cases; internal repair and refurbishment works at Horniman Museum and Gardens, 100 London Road SE23.





#### Three intervention areas including:

- The Nature Explorers Adventure Zone
- The Sustainable Gardening Zone
- The Natural History Gallery and the Nature Explorers Action Zone



## **Nature Explorers Adventure Zone**









### **Nature Explorers Adventure Zone**





## **Nature Explorers Adventure Zone**





#### **Sustainable Gardening Zone**









#### **Sustainable Gardening Zone**



### **Sustainable Gardening Zone**





#### **Natural History Gallery & Nature Explorers Action Zone**







# Natural History Gallery & Nature Explorers Action Zone



PROPOSED FIRST FLOOR PLAN





#### **Key Planning Considerations**

- Principle of Development
- Urban Design and Impact on Heritage Assets
- Impact on Adjoining Properties
- Transport
- Sustainable Development
- Natural Environment



# **End of presentation**