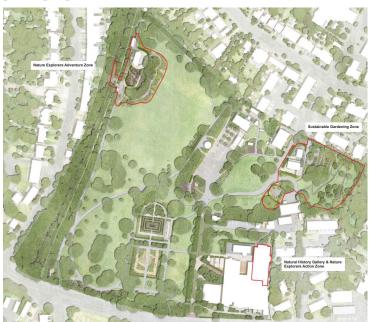

#### Three intervention areas including:

- The Nature Explorers Adventure Zone
- The Sustainable Gardening Zone
- The Natural History Gallery and the Nature Explorers Action Zone

## **Nature Explorers Adventure Zone**

### **Nature Explorers Adventure Zone**

#### **Sustainable Gardening Zone**

### **Sustainable Gardening Zone**

#### **Natural History Gallery & Nature Explorers Action Zone**

# Natural History Gallery & Nature Explorers Action Zone

PROPOSED FIRST FLOOR PLAN